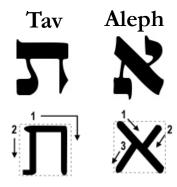

There is another layer in the attunements that is a prayer for the healing of the nations, the healing of the Earth, World without end.

To Begin the Attunements, Say the word "Yov"

Then draw the Aleph and the Tav (The First and the Last) and send them into the ones receiving the Attunements