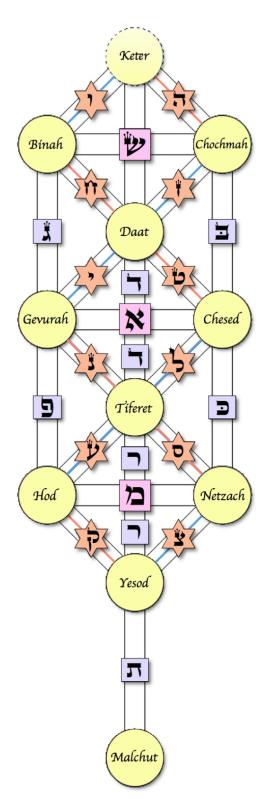

Note: when looking at the illustration of Kabbalah you are looking in a mirror. The right side of Kabbalah is your right side and the left side of Kabbalah is your left side.

The Six Sutras are composed of six pairs of meridians that are grouped together for healing.

These six pairs of meridians not only correspond with the months of the year but also with the pathways of Kabbalah.

In the illustration notice the red and blue lines on the diagonal pathways of Kabbalah. The Red Lines are Yan and the Blue Lines are Yin.

The names of the Six Pairs of the six sutra Meridians are:

• TaiYang

Bladder ( 7 ) Hei Small Intestines ( 7 ) Kuf

ShoYin

Kidney (1) Vov

Heart (∑)Tzadi

• ShoYang

Triple Warmer ( 77 ) Chet

Gall Bladder ( 🖰 )Tet

• JueYin

Pericardium ( 7 ) Zayin

Liver ( ' ) Yud

• TaiYin

Lung (7) Lamed

Spleen ( y ) Ayin

YangMing

Large Intestine ( ) Nun

Stomach ( D ) Samech

The Five Final letters of the Hebrew Aleph-Beit

were given by Our One Creator for the healing and redemption of Humanity through the healing of the five senses. The Five Final letters are for the returning of the five senses from the world to Heaven.