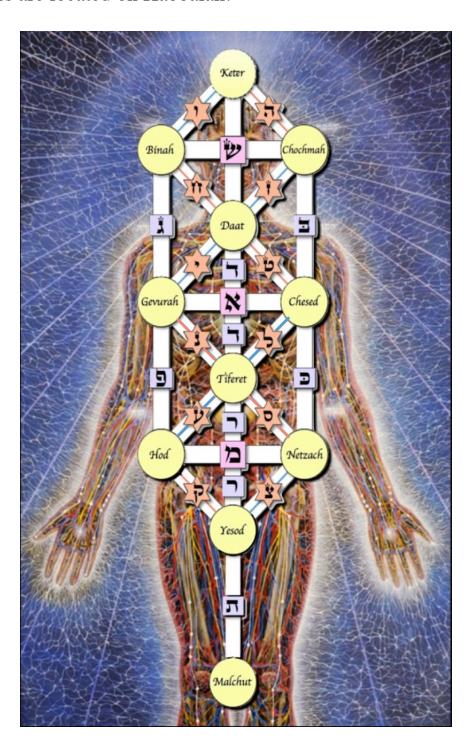

Note: when looking at the illustration of Kabbalah you are looking in a mirror. The right side of Kabbalah is your right side and the left side of Kabbalah is your left side.

The Six Sutras are composed of six pairs of meridians that are grouped together for healing.

These six pairs of meridians not only correspond with the months of the year but also with the pathways of Kabbalah.

In the illustration notice the red and blue lines on the diagonal pathways of Kabbalah. The Red Lines are Yan and the Blue Lines are Yin.

Four of the five final letters are called swords because they extend down. (Paraphrased from: Alef-Beis by Dovid Leitner page 17-18)

The hand positions for the healing of the five senses are located where the 12 elemental letters are located on Kabbalah.