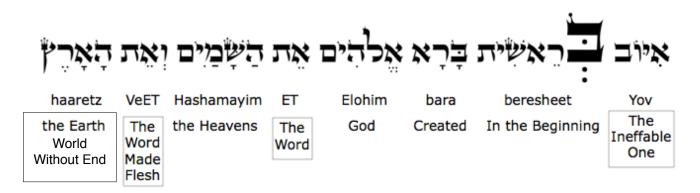

There is another layer in the attunements that is a prayer for the healing of the nations, the healing of the Earth, World without end.

To Begin the Attunements, Say the word "Yov"

Then draw the Aleph and the Tav (The First and the Last) and send them into the ones receiving the Attunements

### Say the word "Haaretz"